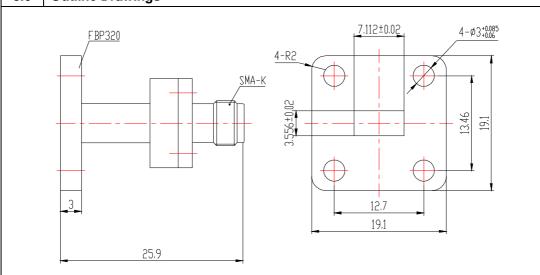

## **End-launch Waveguide to Coaxial Adapter**

| Part   | No: VT320WECASKPC         |                                        |
|--------|---------------------------|----------------------------------------|
| 1.0    | Mechanical Specifications |                                        |
| 1.1    | Waveguide Type            | WR28                                   |
| 1.2    | Flange Type               | FBP320 (Cover)                         |
| 1.3    | Connector Type            | SMA Female                             |
| 1.4    | Material                  | Copper                                 |
| 1.5    | Finish                    | Gold plating                           |
|        |                           |                                        |
| 2.0    | Electrical Specifications |                                        |
| 2.1    | Frequency Range           | 26.5-40 GHz                            |
| 2.2    | VSWR (Max)                | 1.35                                   |
|        |                           |                                        |
| 3.0    | Outline Drawings          |                                        |
|        |                           |                                        |
| FBP320 |                           | $7.112\pm0.02$ $4-ø3^{+0.085}_{+0.06}$ |